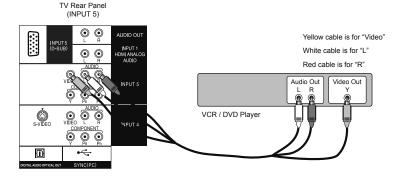

# **Rear Panel**

\* This is used when you are using HDMI analog audio

Before you connect your television to another device, please refer to the proper diagrams for your specific TV and remote. These will help assist you in understanding how to connect your television to another device, as well as use the remote to set up your television. Some of the connection terminals are color coded for easy connection with the proper cables.

### Video

Best **Video Connection Connection Cable TV Connection** INPUT 1, 2 or 3 HDMI HDMI Cable DVI - HDMI Cable. Input 1 + DVI + Audio Audio Cable HDMI ANALOG AUDIO Component Component Video + Audio Video + Audio INPUT 4 or 5 S-Video Cable, INPUT 4 + S-Video + Audio Audio Cable **AUDIO Input** Good Composite Composite Video + Audio Video + Audio INPUT 4 or 5

#### **Audio**

| Compatible Signal                                                                                                | Notes                                                                                                                                                                    |
|------------------------------------------------------------------------------------------------------------------|--------------------------------------------------------------------------------------------------------------------------------------------------------------------------|
| Input • HDMI (Digital) SD: 480i, 480p HD: 720p, 1080i, 1080p/24Hz, 1080p/30Hz, 1080p/60Hz Audio L/R              | HDMI™ (v.1.3, HDMI™ CEC Support)  Please usa a High Speed HDMI™ Cable. High Speed HDMI™ Cable are tested to carry an HD signal up to 1080p and higher. See pages 62, 63. |
| Input • DVI (Digital)  SD: 480i, 480p  HD: 720p, 1080i, 1080p/24Hz,  1080p/30Hz, 1080p/60Hz • Audio L/R (Analog) | See page 61, 63.                                                                                                                                                         |
| Input • Component (Analog) SD: 480i, 480p HD: 720p, 1080i • Audio L/R (Analog)                                   | See page 59.                                                                                                                                                             |
| Input • S-Video (Analog) • Audio L/R (Analog)                                                                    | See pages 59, 61.                                                                                                                                                        |
| Input • Composite (Analog) • Audio L/R (Analog)                                                                  | See page 59.                                                                                                                                                             |